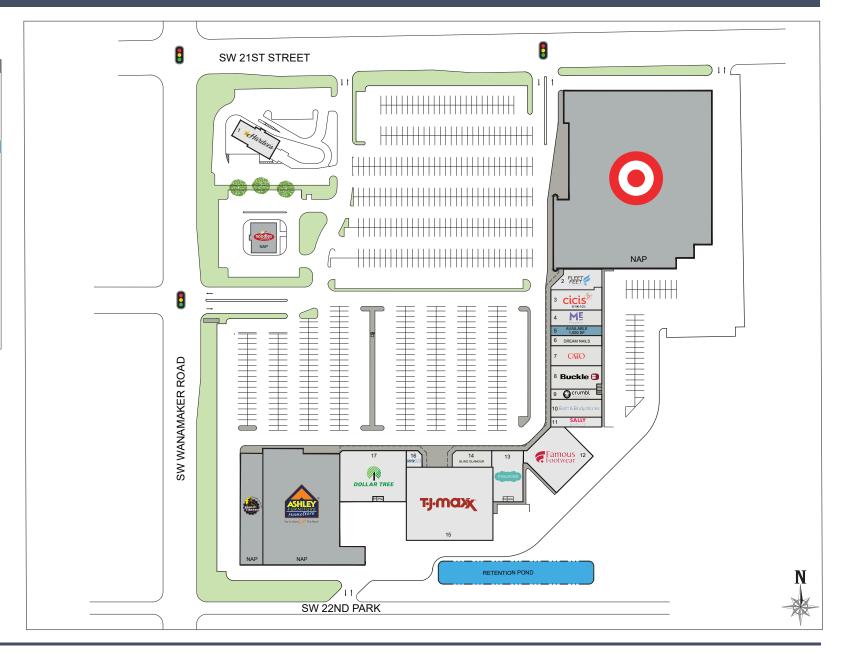

## WEST RIDGE PLAZA

## 2120 SW Wanamaker Road Topeka, KS 66614

| AVAILABLE | CCUPIED NAP |
|-----------|-------------|
|-----------|-------------|

| Suite # | # Tenant                   | SF     |
|---------|----------------------------|--------|
| 1       | Hardee's Restaurants, LLC. | 3,400  |
| 2       | Fleet Feet                 | 3,361  |
| 3       | Cici's Pizza               | 4,076  |
| 4       | Massage Envy               | 3,080  |
| 5       | AVAILABLE                  | 1,920  |
| 6       | Dream Nails                | 2,000  |
| 7       | The Cato Corporation       | 3,900  |
| 8       | The Buckle Inc             | 4,500  |
| 9       | Crumbl Cookies             | 1,897  |
| 10      | Bath & Body Works          | 3,498  |
| 11      | Sally Beauty Company       | 1,900  |
| 12      | Famous Footwear            | 9,982  |
| 13      | Maurice's                  | 5,794  |
| 14      | Bling Glamour              | 2,522  |
| 15      | TJ Maxx                    | 24,650 |
| 16      | Supercuts                  | 990    |
| 17      | Dollar Tree Stores, Inc.   | 12,783 |