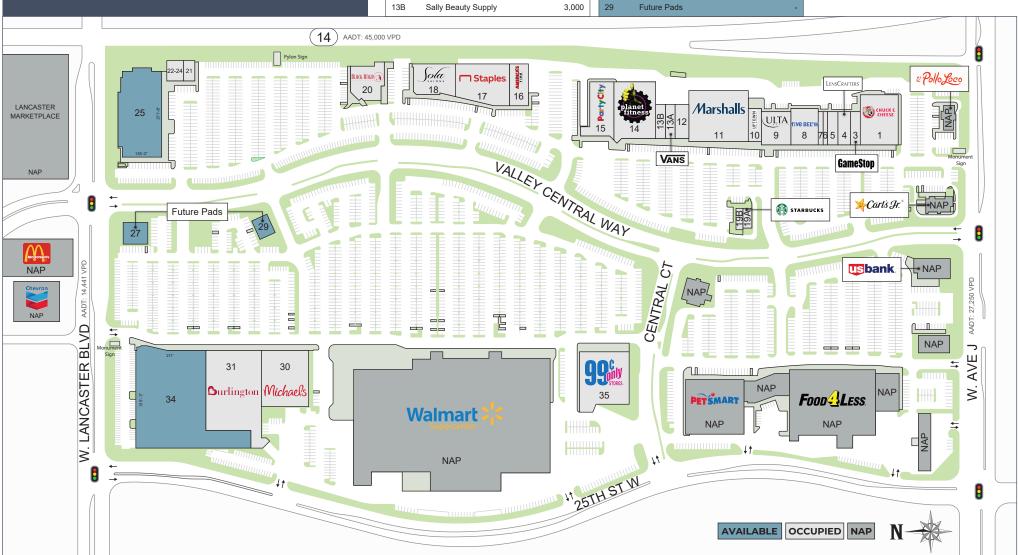

## VALLEY CENTRAL

44400 Valley Central Way Lancaster, CA, 93536

| Suite # | Tenant                 | SF     | Suite # | Tenant                      | SF     |
|---------|------------------------|--------|---------|-----------------------------|--------|
| 1       | Chuck E Cheese         | 17,700 | 14      | Planet Fitness              | 20,206 |
| 3       | GameStop               | 2,458  | 15      | Party City                  | 13,465 |
| 4       | LensCrafters           | 4,000  | 16      | America's Tire Company      | 7,500  |
| 5       | T-Mobile               | 3,000  | 17      | Staples                     | 22,474 |
| 6       | Jersey Mikes Subs      | 1,500  | 18      | Sola Salon                  | 7,618  |
| 7       | Dragon Garden          | 1,500  | 19A     | Starbucks                   | 1,811  |
| 8       | Five Below             | 8,800  | 19B     | Sport Clips                 | 1,172  |
| 9       | Ulta                   | 8,983  | 20      | Black Angus Steakhouse      | 10,350 |
| 10      | Uptown Cheapskate      | 4,000  | 21      | Sweet Bunnies Frozen Yogurt | 2,100  |
| 11      | Marshalls              | 27,000 | 22-24   | CaliDental                  | 3,120  |
| 12      | Leslie's Swimming Pool | 4,000  | 25      | Available                   | 35,182 |
| 13A     | Vans                   | 3,000  | 27      | Future Pads                 | -      |
| 13B     | Sally Beauty Supply    | 3,000  | 29      | Future Pads                 | -      |

| Suite # | Tenant                  | SF     |
|---------|-------------------------|--------|
| 30      | Michael's               | 23,914 |
| 31      | Burlington Coat Factory | 40,000 |
| 34      | Available               | 73,639 |
| 35      | 99 Cents Only           | 24,080 |