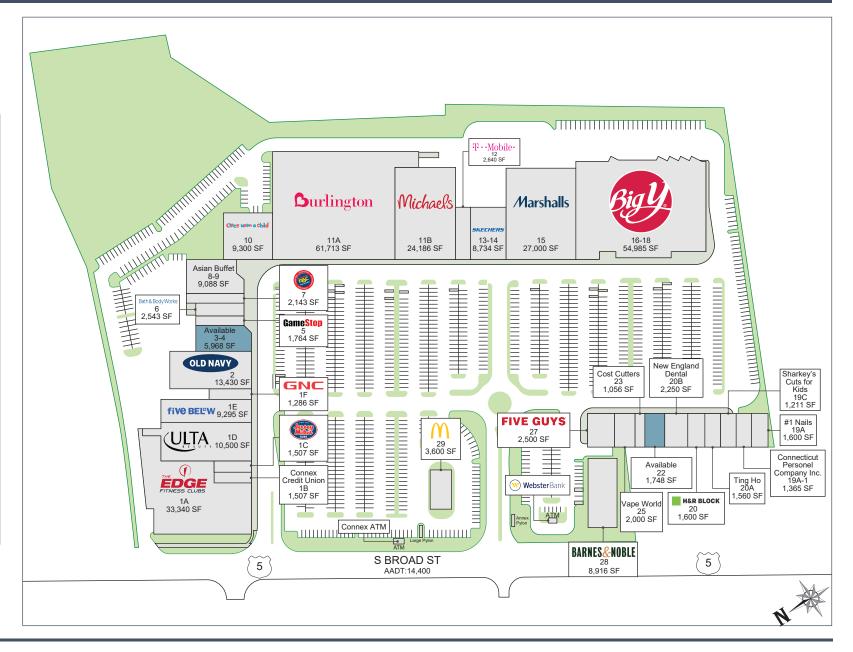

## AVAILABLE OCCUPIED NAP

| Suite #              | Tenant                             | SF     |
|----------------------|------------------------------------|--------|
| 1A                   | The Edge Fitness                   | 33,340 |
| 1B                   | Connex Credit Union                | 1,507  |
| 1C                   | Jersey Mike's Subs                 | 1,507  |
| 1D                   | Ulta Beauty, Cosmetics & Fragrance | 10,500 |
| 1E                   | Five Below                         | 9,295  |
| 1F                   | GNC                                | 1,286  |
| 2                    | Old Navy                           | 13,430 |
| 3-4                  | Available                          | 5,968  |
| 5                    | Gamestop                           | 1,764  |
| 6                    | Bath & Body Works                  | 2,543  |
| 7                    | Rent-A-Center                      | 2,143  |
| 8-9                  | Asian Buffet                       | 9,088  |
| 10                   | Once Upon A Child                  | 9,300  |
| 11A                  | Burlington                         | 61,713 |
| 11B                  | Michaels                           | 24,186 |
| 12                   | T-Mobile                           | 2,640  |
| 13-14                | Skechers                           | 8,734  |
| 15                   | Marshalls                          | 27,000 |
| 16-18                | Big y                              | 54,985 |
| 19A                  | #1 Nails                           | 1,600  |
| 19A-1                | Connecticut Personel Company Inc.  | 1,365  |
| 19C                  | Sharkey's Cuts for Kids            | 1,211  |
| 20A                  | Ting Ho                            | 1,560  |
| 20                   | H&R Block                          | 1,600  |
| 20B                  | New England Dental                 | 2,250  |
| 22                   | Available                          | 1,748  |
| 23                   | Cost Cutters                       | 1,056  |
| 25                   | Vape World                         | 2,000  |
| 27                   | Five Guys                          | 2,500  |
| 28                   | Barnes & Noble                     | 8,916  |
| 29                   | McDonald's                         | 3,600  |
| ATM<br>(Parking Lot) | Webster Bank ATM                   |        |
| ATM<br>(Parking Lot) | Connex ATM                         |        |