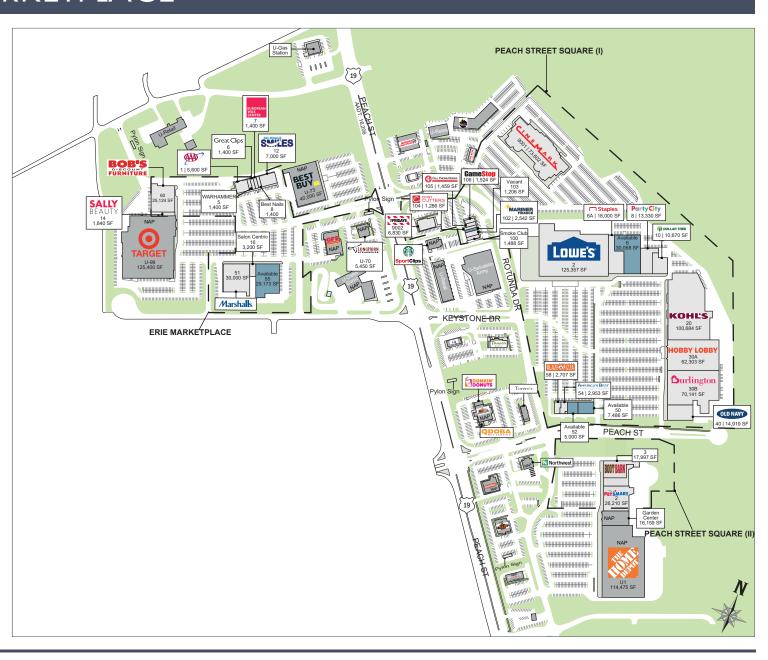

## 1930 Keystone Drive Erie, PA 16509

| ERIE MARKETPLACE |                          |        |  |  |
|------------------|--------------------------|--------|--|--|
| Suite # Tenant   |                          | SF     |  |  |
| 55               | AVAILABLE                | 29,173 |  |  |
| 16               | SALON CENTRIC            | 3,200  |  |  |
| 51               | MARSHALLS                | 30,000 |  |  |
| 14               | SALLY BEAUTY SUPPLY      | 1,840  |  |  |
| 60               | BOB'S DISCOUNT FURNITURE | 25,124 |  |  |
| 1                | AAA                      | 5,600  |  |  |
| 5                | WARHAMMER                | 1,400  |  |  |
| 6                | GREAT CLIPS              | 1,400  |  |  |
| 7                | EUROPEAN WAX CENTER      | 1,400  |  |  |
| 8                | BEST NAILS               | 1,400  |  |  |
| 12               | ALL ABOUT SMILES         | 7,000  |  |  |

|        | PEACH STREET SQUARE ( | I).     |
|--------|-----------------------|---------|
| Suito: | # Tenant              | SF      |
|        |                       | 31      |
| 58     | BLAZE PIZZA           | 2,707   |
| 54     | AMERICA'S BEST        | 2,953   |
| 52     | AVAILABLE             | 5,000   |
| 50     | AVAILABLE             | 7,486   |
| 40     | OLD NAVY              | 14,919  |
| 30B    | BURLINGTON            | 70,141  |
| 30A    | HOBBY LOBBY           | 62,303  |
| 20     | KOHL'S                | 100,684 |
| 10     | DOLLAR TREE           | 10,670  |
| 8      | PARTY CITY            | 13,330  |
| 6      | AVAILABLE             | 30,068  |
| 6A     | STAPLES               | 18,000  |
| 2      | LOWE'S                | 125,357 |
| 100    | SMOKE CLUB            | 1,488   |
| 102    | MARINER FINANCE       | 2,542   |
| 103    | AVAILABLE             | 1,206   |
| 104    | COST CUTTERS          | 1,286   |
| 105    | CPR CELL PHONE REPAIR | 1,459   |
| 106    | GAMESTOP              | 1,524   |
| 9002   | TGI FRIDAY'S          | 6,830   |
| 9001   | CINEMARK              | 73,602  |

| PEACH STREET SQUARE (II) |             |        |  |  |
|--------------------------|-------------|--------|--|--|
| Suit                     | te # Tenant | SF     |  |  |
| 3                        | BOOT BARN   | 17,997 |  |  |
| 2                        | PETSMART    | 26,210 |  |  |