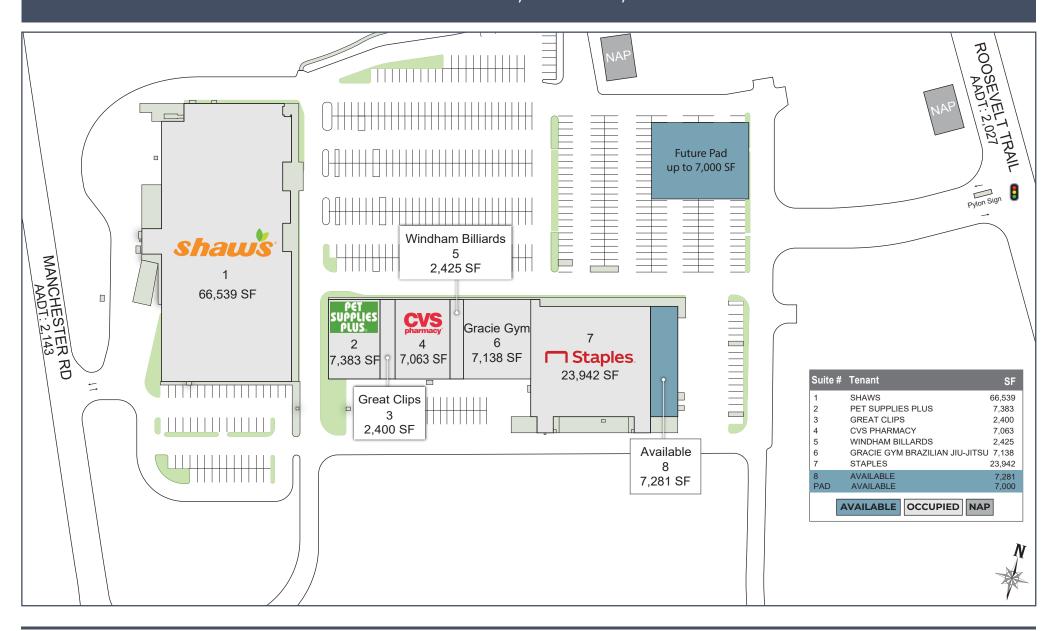

## WINDHAM PLAZA 770 Roosevelt Trail, Windham, ME 04062

Phone: 781.913.1044

**APRIL SMITH** 

Leasing Contact

E33

E-mail: april.smith@bridge33capital.com

Updated January 4, 2024

This site plan shows the approximate location, square footage, and configuration of the shopping center and adjacent areas, and is only illustrative of the size and relationship of the stores and common areas generally, all of which are subject to change. The showing of any names of lenants, parking spaces, square footage, curb-cuts or traffic controls shall not be deemed to be a representation or warranty that any tenants will be at the shopping center, the square footage is accurate, or that any parking spaces, curb-cuts or traffic controls shall not be deemed a representation by Landlord or their accuracy. Availability of this property for rent is subject to prior rental or withdrawal of the property from the market at any time without notice.