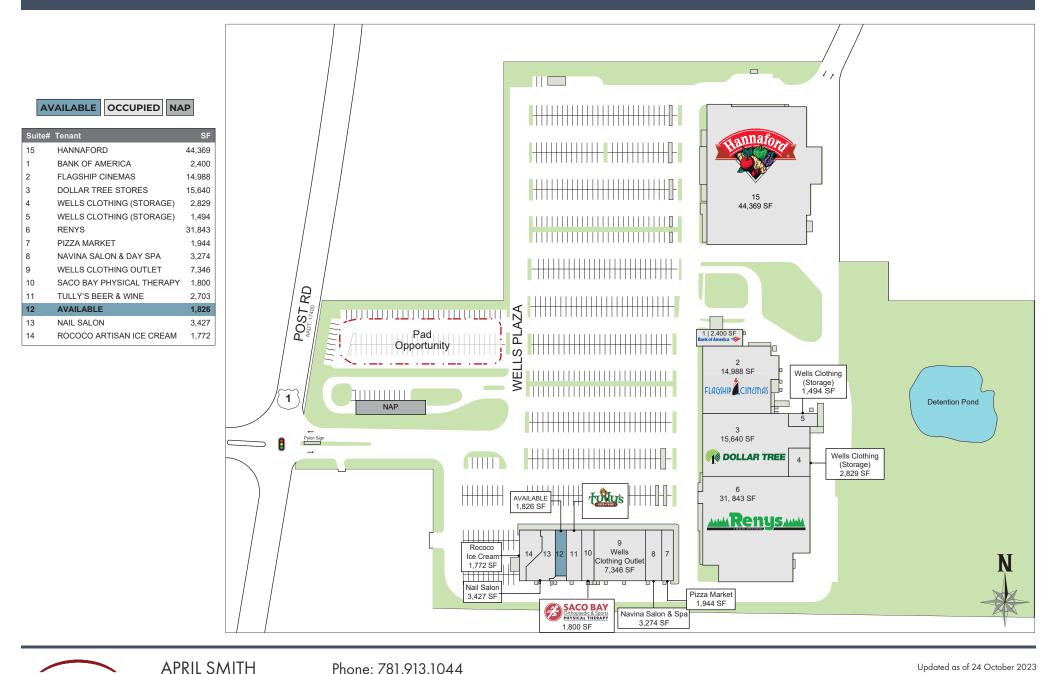

## WELLS PLAZA 40-75 Wells Plaza Wells, ME 04090

BRIDGE33

Leasing Contact

Phone: 781.913.1044 E-mail: april.smith@bridge33capital.com Updated as of 24 October 2023

This site plan shows the approximate location, square footage, and configuration of the shopping center and adjacent areas, and is only illustrative of the size and relationship of the stores and common areas generally, all of which are subject to change. The showing of any names of lenants, parking spaces, square footage, curb-cuts or traffic controls shall not be deemed to be a representation or warranty that any tenants will be at the shopping center to change. The showing of any names of lenants, parking spaces, square footage, curb-cuts or traffic controls shall not be deemed a representation by Landlord or their accuracy. Availability of this property for rent is subject to prior rental or withdrawal of the property from the market at any time without notice.