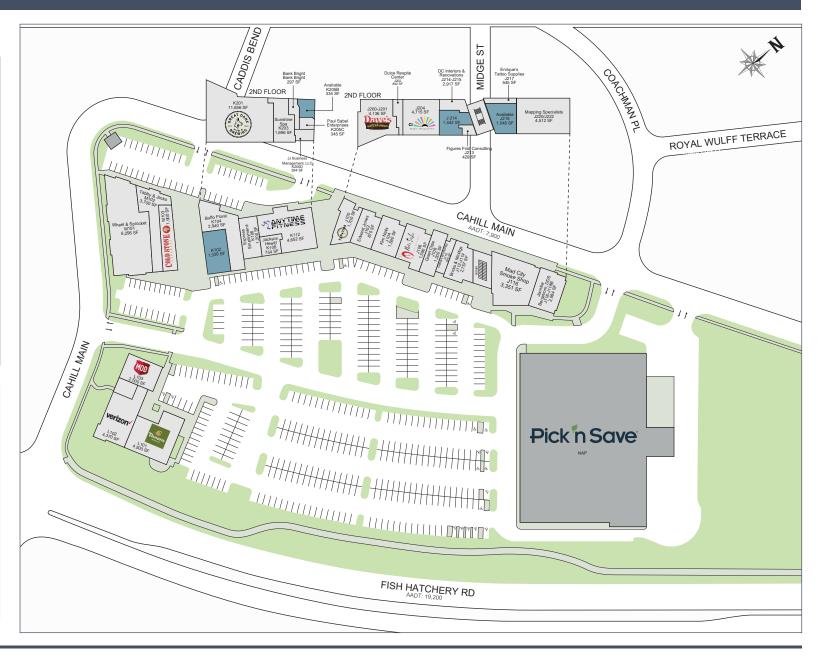

## HATCHERY HILL TOWN CENTER 3000 Cahill Main Fitchburg, WI 53711

## AVAILABLE OCCUPIED NAP

| Suite #                            | Tenant (1st Floor)  | SF    |
|------------------------------------|---------------------|-------|
| L101                               | Panera              | 4,500 |
| L102                               | Verizon             | 4,370 |
| L103                               | MOD                 | 2,500 |
| M101                               | Wheel & Sprocket    | 6,296 |
| M102                               | Tabby & Jacks       | 3,700 |
| M103                               | Cold Stone          | 1,900 |
| K102                               | Available           | 1,330 |
| K104                               | Buffo Floral        | 2,940 |
| K106                               | Express Employment  | 1,200 |
| K108                               | Jackson Hewitt      | 754   |
| K112                               | Anytime Fitness     | 4,652 |
| J100                               | Tapatios            | 1,700 |
| J102                               | Edward Jones        | 875   |
| J104                               | Kim Nails           | 1,590 |
| J106                               | Nori                | 1,590 |
| J108                               | Great Clips         | 1,200 |
| J110                               | Games Workshop      | 975   |
| J112-J114 Bricks & Minifigs        |                     | 2,757 |
| J116                               | Mad City Smoke Shop | 3,351 |
| J118-J118B Jennifer Bergstrom, DDS |                     |       |

| Suite #   | Tenant (2nd Floor)          | SF     |
|-----------|-----------------------------|--------|
| K201      | Great Dane Pub & Brewing    | 11,656 |
| K203      | Sunshine Spa                | 1,696  |
| K205A     | Bank Bright                 | 297    |
| K205B     | Available                   | 334    |
| K205C     | Paul Savel Enterprises      | 345    |
| K205D     | JJ Business Management, LLC | 394    |
| J200-J201 | Dave's Guitar Shop          | 4,136  |
| J202      | Dulce Respite Center        | 892    |
| J204      | CI Pediatric Therapy Center | 4,715  |
| J215      | DC Interiors & Renovations  | 1,475  |
| J214      | Available                   | 1,442  |
| J213      | Figures First Consulting    | 429    |
| J216      | Available                   | 1,048  |
| J217      | Enrique's Tattoo Supplies   | 545    |
| J220/J222 | Mapping Specialists         | 4,512  |