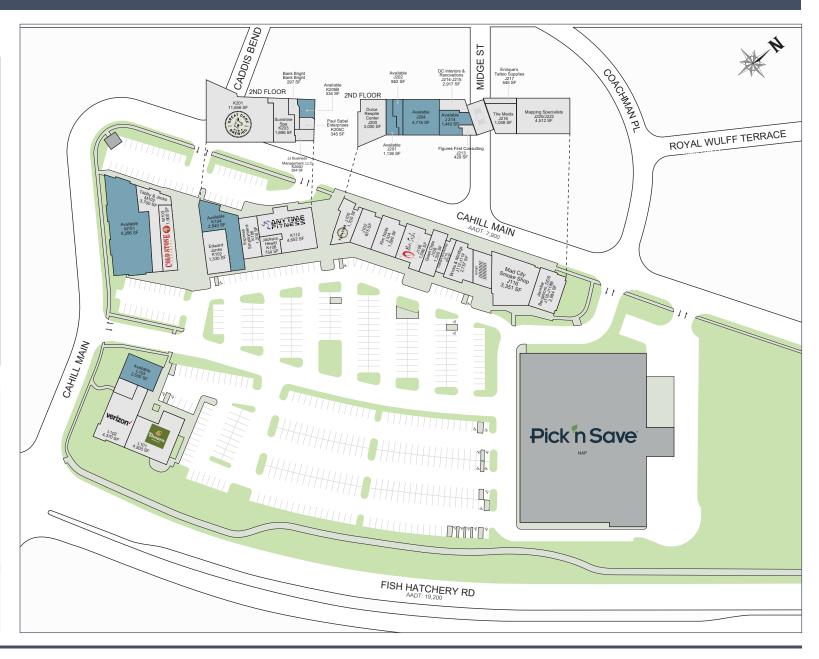

## HATCHERY HILL TOWN CENTER 3000 Cahill Main Fitchburg, WI 53711

## AVAILABLE OCCUPIED NAP

| Suite #                            | Tenant (1st Floor)  | SF    |
|------------------------------------|---------------------|-------|
| L101                               | Panera              | 4,500 |
| L102                               | Verizon             | 4,370 |
| L103                               | Available           | 2,500 |
| M101                               | Available           | 6,296 |
| M102                               | Tabby & Jacks       | 3,700 |
| M103                               | Cold Stone          | 1,900 |
| K102                               | Edward Jones        | 1,330 |
| K104                               | Available           | 2,940 |
| K106                               | Express Employment  | 1,200 |
| K108                               | Jackson Hewitt      | 754   |
| K112                               | Anytime Fitness     | 4,652 |
| J100                               | Tapatios            | 1,700 |
| J102                               | Available           | 875   |
| J104                               | Kim Nails           | 1,590 |
| J106                               | Nori                | 1,590 |
| J108                               | Great Clips         | 1,330 |
| J110                               | Games Workshop      | 975   |
| J112-J114 Bricks & Minifigs        |                     | 2,757 |
| J116                               | Mad City Smoke Shop | 3,351 |
| J118-J118B Jennifer Bergstrom, DDS |                     | 2,984 |

| Suite #   | Tenant (2nd Floor)          | SF     |
|-----------|-----------------------------|--------|
| K201      | Great Dane Pub & Brewing    | 11,656 |
| K203      | Sunshine Spa                | 1,696  |
| K205A     | Bank Bright                 | 297    |
| K205B     | Available                   | 334    |
| K205C     | Paul Savel Enterprises      | 345    |
| K205D     | JJ Business Management, LLC | 394    |
| J200      | Dulce Respite Center        | 3,000  |
| J201      | Available                   | 1,136  |
| J202      | Available                   | 892    |
| J204      | Available                   | 4,715  |
| J215      | DC Interiors & Renovations  | 1,475  |
| J214      | Available                   | 1,442  |
| J213      | Figures First Consulting    | 429    |
| J216      | The Maids                   | 1,048  |
| J217      | Enrique's Tattoo Supplies   | 545    |
| J220/J222 | 2 Mapping Specialists       | 4,512  |