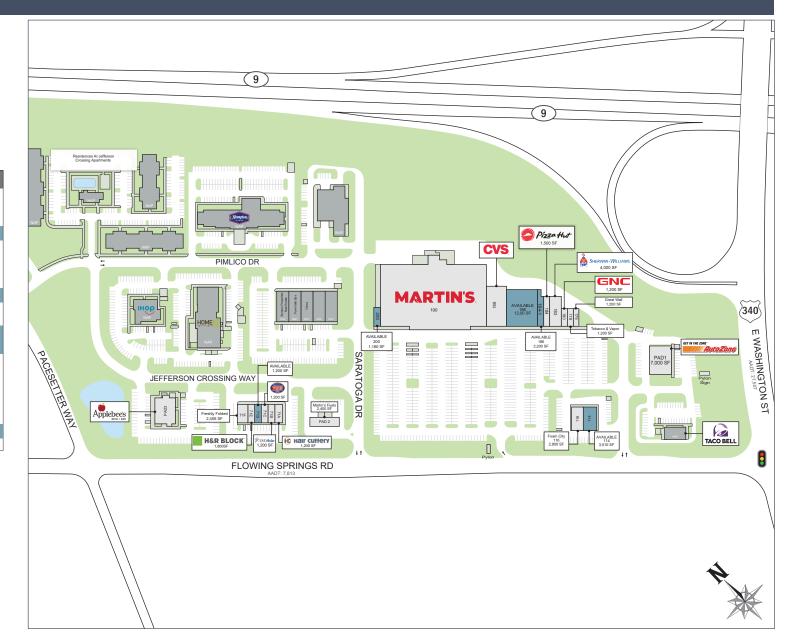

## JEFFERSON CROSSING 188 Flowing Springs Road Charles Town, WV 25414

AVAILABLE OCCUPIED NAP

| Sune # Tenant SP   PAD3 Applebee's 5,250   71F Freshly Folded Laundry 2,406   71E H&R Block 1,800   71D Available 1,200   71C Jersey Mike's Subs 1,200   71A Hair Cuttery 1,200   PAD2 Martin's Fuels 2,400   200 Available 1,200   71A Hair Cuttery 1,200   PAD2 Martin's Fuels 2,400   200 Available 1,600   190 Martin's 75,650   188 CVS 8,450   186 Available 2,000   184 Pizza Hut 1,500   182 The Sherwin Williams Company 4,000   180 GNC 1,200   176 Great Wall Restaurant 1,200   PAD1 AutoZone 7,000   114 Available 3,010 | Suite # | Tanant                       | SF     |
|---------------------------------------------------------------------------------------------------------------------------------------------------------------------------------------------------------------------------------------------------------------------------------------------------------------------------------------------------------------------------------------------------------------------------------------------------------------------------------------------------------------------------------------|---------|------------------------------|--------|
| 71F Freshly Folded Laundry 2,406   71E H&R Block 1,800   71D Available 1,200   71C Jersey Mike's Subs 1,200   71B US Cellular 1,200   71A Hair Cuttery 1,200   PAD2 Martin's Fuels 2,400   200 Available 1,160   190 Martin's Fuels 2,400   200 Available 1,200   190 Martin's 75,650   188 CVS 8,450   186 Available 2,200   184 Pizza Hut 1,500   182 The Sherwin Williams Company 4,000   180 GNC 1,200   178 Tobacco & Vapor 1,200   176 Great Wall Restaurant 1,200   PAD1 Available 3,010                                       | Suite # | Tenant                       | SF     |
| 71E H&R Block 1,800   71D Available 1,200   71C Jersey Mike's Subs 1,200   71B US Cellular 1,200   71A Hair Cuttery 1,200   PAD2 Martin's Fuels 2,400   200 Available 1,160   190 Martin's 75,650   188 CVS 8,450   186 Available 12,000   184 Pizza Hut 1,500   182 The Sherwin Williams Company 4,000   180 GNC 1,200   178 Tobacco & Vapor 1,200   176 Great Wall Restaurant 1,200   176 Available 3,010                                                                                                                           | PAD3    | Applebee's                   | 5,250  |
| 71D Available 1,200   71C Jersey Mike's Subs 1,200   71C Jersey Mike's Subs 1,200   71B US Cellular 1,200   71A Hair Cuttery 1,200   PAD2 Martin's Fuels 2,400   200 Available 1,160   190 Martin's 75,650   188 CVS 8,450   186 Available 12,000   184-1 Available 2,200   184 Pizza Hut 1,500   182 The Sherwin Williams Company 4,000   180 GNC 1,200   178 Tobacco & Vapor 1,200   176 Great Wall Restaurant 1,200   PAD1 AutoZone 7,000   114 Available 3,010                                                                    | 71F     | Freshly Folded Laundry       | 2,406  |
| 71C Jersey Mike's Subs 1,200   71B US Cellular 1,200   71A Hair Cuttery 1,200   PAD2 Martin's Fuels 2,400   200 Available 1,160   190 Martin's Fuels 2,600   188 CVS 8,450   186 Available 12,000   184 Pizza Hut 1,500   182 The Sherwin Williams Company 4,000   180 GNC 1,200   178 Tobacco & Vapor 1,200   176 Great Wall Restaurant 1,200   PAD1 AutoZone 7,000   114 Available 3,010                                                                                                                                            | 71E     | H&R Block                    | 1,800  |
| 71B US Cellular 1,200   71A Hair Cuttery 1,200   PAD2 Martin's Fuels 2,400   200 Available 1,160   190 Martin's Fuels 2,400   200 Available 1,160   190 Martin's 75,650   188 CVS 8,450   186 Available 2,200   184 Pizza Hut 1,500   182 The Sherwin Williams Company 4,000   180 GNC 1,200   178 Tobacco & Vapor 1,200   176 Great Wall Restaurant 1,200   PAD1 AutoZone 7,000   114 Available 3,010                                                                                                                                | 71D     | Available                    | 1,200  |
| 71A Hair Cuttery 1,200   PAD2 Martin's Fuels 2,400   200 Available 1,160   190 Martin's Fuels 75,650   188 CVS 8,450   186 Available 12,000   184 Pizza Hut 1,500   182 The Sherwin Williams Company 4,000   180 GNC 1,200   178 Tobacco & Vapor 1,200   176 Great Wall Restaurant 1,200   PAD1 AutoZone 7,000   114 Available 3,010                                                                                                                                                                                                  | 71C     | Jersey Mike's Subs           | 1,200  |
| PAD2 Martin's Fuels 2,400   200 Available 1,160   190 Martin's 75,650   188 CVS 8,450   186 Available 12,000   184 Pizza Hut 1,500   182 The Sherwin Williams Company 4,000   180 GNC 1,200   178 Tobacco & Vapor 1,200   176 Great Wall Restaurant 1,200   PAD1 AutoZone 7,000   114 Available 3,010                                                                                                                                                                                                                                 | 71B     | US Cellular                  | 1,200  |
| 200 Available 1,160   190 Martin's 75,650   188 CVS 8,450   186 Available 12,000   184-1 Available 2,200   184 Pizza Hut 1,500   182 The Sherwin Williams Company 4,000   180 GNC 1,200   178 Tobacco & Vapor 1,200   176 Great Wall Restaurant 1,200   PAD1 AutoZone 7,000   114 Available 3,010                                                                                                                                                                                                                                     | 71A     | Hair Cuttery                 | 1,200  |
| 190 Martin's 75,650   188 CVS 8,450   186 Available 12,000   184-1 Available 2,200   184 Pizza Hut 1,500   182 The Sherwin Williams Company 4,000   180 GNC 1,200   178 Tobacco & Vapor 1,200   176 Great Wall Restaurant 1,200   PAD1 AutoZone 7,000   114 Available 3,010                                                                                                                                                                                                                                                           | PAD2    | Martin's Fuels               | 2,400  |
| 188 CVS 8,450   186 Available 12,000   184-1 Available 2,200   184 Pizza Hut 1,500   182 The Sherwin Williams Company 4,000   180 GNC 1,200   178 Tobacco & Vapor 1,200   176 Great Wall Restaurant 1,200   PAD1 AutoZone 7,000   114 Available 3,010                                                                                                                                                                                                                                                                                 | 200     | Available                    | 1,160  |
| 186 Available 12,000   184-1 Available 2,200   184 Pizza Hut 1,500   182 The Sherwin Williams Company 4,000   180 GNC 1,200   178 Tobacco & Vapor 1,200   176 Great Wall Restaurant 1,200   PAD1 AutoZone 7,000   114 Available 3,010                                                                                                                                                                                                                                                                                                 | 190     | Martin's                     | 75,650 |
| 184-1 Available 2,200   184 Pizza Hut 1,500   182 The Sherwin Williams Company 4,000   180 GNC 1,200   178 Tobacco & Vapor 1,200   176 Great Wall Restaurant 1,200   PAD1 AutoZone 7,000   114 Available 3,010                                                                                                                                                                                                                                                                                                                        | 188     | CVS                          | 8,450  |
| 184 Pizza Hut 1,500   182 The Sherwin Williams Company 4,000   180 GNC 1,200   178 Tobacco & Vapor 1,200   176 Great Wall Restaurant 1,200   PAD1 AutoZone 7,000   114 Available 3,010                                                                                                                                                                                                                                                                                                                                                | 186     | Available                    | 12,000 |
| 182 The Sherwin Williams Company 4,000   180 GNC 1,200   178 Tobacco & Vapor 1,200   176 Great Wall Restaurant 1,200   PAD1 AutoZone 7,000   114 Available 3,010                                                                                                                                                                                                                                                                                                                                                                      | 184-1   | Available                    | 2,200  |
| 180 GNC 1,200   178 Tobacco & Vapor 1,200   176 Great Wall Restaurant 1,200   PAD1 AutoZone 7,000   114 Available 3,010                                                                                                                                                                                                                                                                                                                                                                                                               | 184     | Pizza Hut                    | 1,500  |
| 178Tobacco & Vapor1,200176Great Wall Restaurant1,200PAD1AutoZone7,000114Available3,010                                                                                                                                                                                                                                                                                                                                                                                                                                                | 182     | The Sherwin Williams Company | 4,000  |
| 176Great Wall Restaurant1,200PAD1AutoZone7,000114Available3,010                                                                                                                                                                                                                                                                                                                                                                                                                                                                       | 180     | GNC                          | 1,200  |
| PAD1AutoZone7,000114Available3,010                                                                                                                                                                                                                                                                                                                                                                                                                                                                                                    | 178     | Tobacco & Vapor              | 1,200  |
| 114 Available 3,010                                                                                                                                                                                                                                                                                                                                                                                                                                                                                                                   | 176     | Great Wall Restaurant        | 1,200  |
|                                                                                                                                                                                                                                                                                                                                                                                                                                                                                                                                       | PAD1    | AutoZone                     | 7,000  |
| 116 Foam City 2,800                                                                                                                                                                                                                                                                                                                                                                                                                                                                                                                   | 114     | Available                    | 3,010  |
|                                                                                                                                                                                                                                                                                                                                                                                                                                                                                                                                       | 116     | Foam City                    | 2,800  |