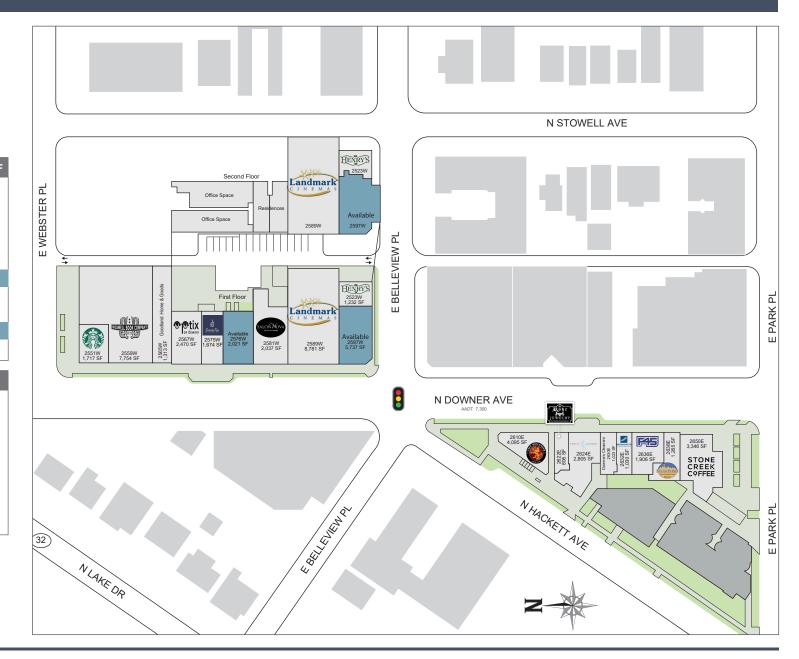

## DOWNER AVENUE 2650 North Downer Avenue Milwaukee, WI 53211

AVAILABLE OCCUPIED NAP

| Suite # | Tenant                           | SF    |
|---------|----------------------------------|-------|
| 2551W   | Starbucks                        | 1,717 |
| 2559W   | Boswell Book Company             | 7,754 |
| 2565W   | Goodland Home & Goods            | 1,313 |
| 2567W   | Optix on Downer                  | 2,470 |
| 2575W   | SereniTea                        | 1,674 |
| 2576W   | Available                        | 2,021 |
| 2581W   | Salon Nova & Lash Boutique       | 2,037 |
| 2589W   | Landmoark Theater (Levels 1 & 2) | 8,781 |
| 2597W   | Available (Levels 1 & 2)         | 5.737 |
| 2523W   | Henry's Tavern                   | 1,232 |

| Suite # | Tenant                      | SF    |
|---------|-----------------------------|-------|
| 2610E   | Cafe Hollander              | 4,095 |
| 2622E   | Rohr Jewelers               | 895   |
| 2624E   | Robert Laurence Hair Studio | 2,805 |
| 2630E   | Downers Cleaners            | 1,023 |
| 2632E   | Breadsmith                  | 1,030 |
| 2636E   | F45 Training                | 1,906 |
| 2638E   | Downer Wine & Spirits       | 1,265 |
| 2650E   | Stone Creek Coffee          | 3,346 |

)GE33

APRIL SMITH Phone: 781.913.1044 Leasing Contact E-mail: april.smith@bridge33capital.com Updated as of 9 October 2023

This site plan shows the approximate location, square footage, and configuration of the shopping center and adjacent areas, and is only illustrative of the sizes and relationship of the stores and common areas generally, all of which are subject to change. The showing of any names of tenants, parking spaces, square footage, curb-cuts or traffic controls shall not be deemed to be a representation or warranty that any tenants will be at the shoppin center, the square footage is accurate, or that any parking spaces, curb-cuts or traffic controls do or will continue to exist. Moreover, any demographics set forth in this fiver are for illustrative purposed only and shall not be deemed a representation by Landlord or their accuracy. Availability of this property for rent is subject to prior rental or withdrawal of the property from the market at any time without notice.