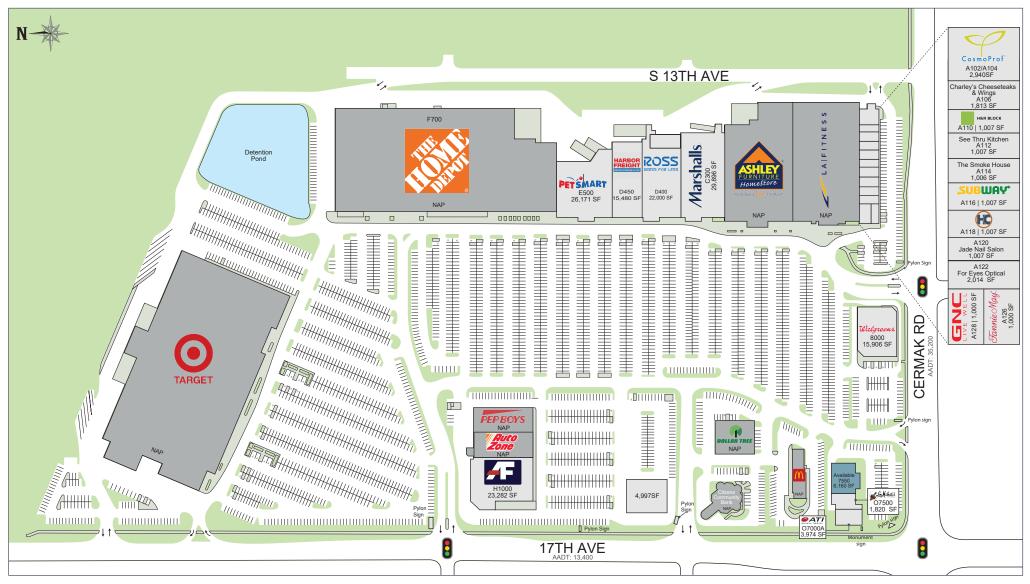

## **BROADVIEW VILLAGE**

300 Broadview Village Square Broadview, IL 60153

AVAILABLE OCCUPIED NAP

| Suite #   | Tenant                         | SF     |
|-----------|--------------------------------|--------|
| E500      | Pet Smart                      | 26,171 |
| D450      | Harbor Freight Tools           | 15,480 |
| D400      | Ross                           | 22,000 |
| C300      | Marshall's                     | 29,896 |
| 8000      | Walgreens                      | 15,906 |
| A102/A104 | CosmoProf                      | 2,940  |
| A106      | Charley's Cheesesteaks & Wings | 1,813  |
| A110      | H&R Block                      | 1,007  |
| A112      | See Thru Kitchen               | 1,007  |
| A114      | The Smoke House                | 1,006  |
| A116      | Subway                         | 1,007  |
|           |                                |        |

| Suite # | Tenant               | SF     |
|---------|----------------------|--------|
| A118    | Hair Cuttery         | 1,007  |
| A120    | Jade Nail Salon      | 1,007  |
| A122    | For Eyes             | 2,014  |
| A126    | Fannie May Candies   | 1,000  |
| A128    | GNC                  | 1,000  |
| 8000    | Walgreens            | 15,906 |
| O7550   | Available            | 6,160  |
| O7500   | Lou Malnati's        | 1,820  |
| O7000A  | ATI Phyiscal Therapy | 3,974  |
| BLDG. J | Coming Soon!         | 4,997  |
| H1000   | American Freight     | 23,282 |