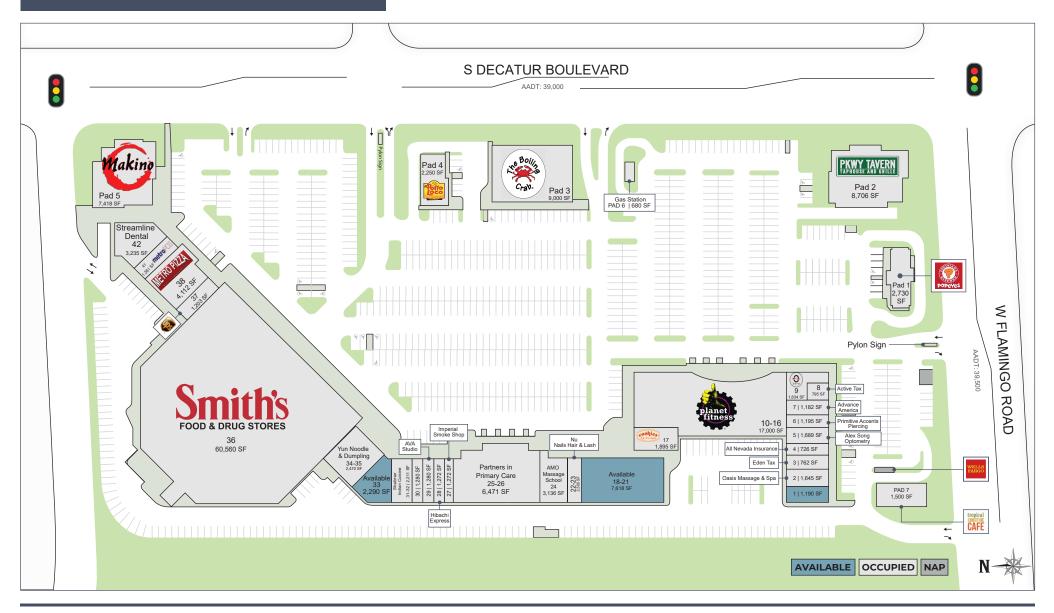

## RENAISSANCE WEST

4001 S. Decatur Blvd Las Vegas, NV 89103

| Suite # | Tenant                          |       |
|---------|---------------------------------|-------|
| 01      | Available                       | 1,190 |
| 02      | Oasis Massage & Spa             | 1,645 |
| 03      | Eden Tax                        | 762   |
| 04      | All Nevada Insurance            | 726   |
| 05      | Alex Song Optometry             | 1,689 |
| 06      | Primitive Accents Piercing      | 1,195 |
| 07      | Advance America                 | 1,182 |
| 80      | Active Tax & Financial Services | 795   |
|         |                                 |       |

| Suite # | Tenant                   | SF     |
|---------|--------------------------|--------|
| 09      | Zero Degrees             | 1,634  |
| 10-16   | Planet Fitness           | 17,000 |
| 17      | Cookies By Design        | 1,895  |
| 18-21   | Available                | 7,618  |
| 22-23   | Nu Nails, Hair, and Lash | 2,500  |
| 24      | AMO Massage School       | 3,136  |
| 25-26   | Partner in Primary Care  | 6,471  |
| 27      | Imperial Smoke Shop      | 1,272  |
|         |                          |        |

| Suite# | Tenant                    |        |
|--------|---------------------------|--------|
| 28     | Hibachi Express           | 1,272  |
| 29     | Ava Studio                | 1,280  |
| 30     | Elwood Staffing           | 1,280  |
| 31-32  | Shalimar Indine Cuisine   | 2,211  |
| 33     | Available                 | 2,290  |
| 34-35  | Yun Noodle & Dumpling     | 2,470  |
| 36     | Smith's Food & Drug Store | 60,560 |
| 37     | The UPS Store             | 1,203  |
| 38     | Metro Pizza               | 4,112  |

| Suite # | Tenant             | SF    |
|---------|--------------------|-------|
| 41      | Metro PCS          | 1,261 |
| 42      | Streamline Dental  | 3,235 |
| PAD1    | Popeyes            | 2,730 |
| PAD2    | PKWY Tavern        | 8,706 |
| PAD3    | The Boiling Crab   | 9,000 |
| PAD4    | El Pollo Loco      | 2,250 |
| PAD5    | Makino Resturant   | 7,418 |
| PAD6    | Future Gas Station | 680   |
| PAD7    | Tropical Smoothie  | 1,500 |