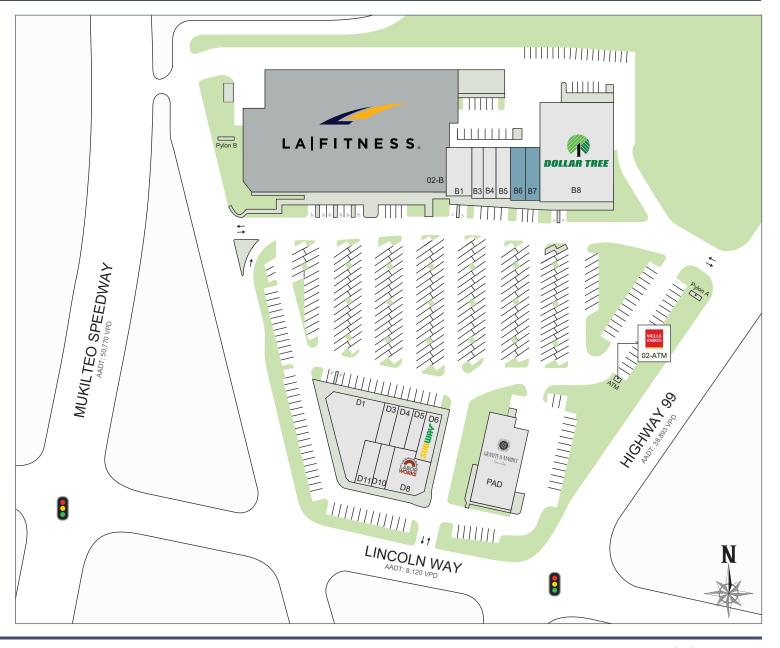

## MUKILTEO SPEEDWAY

## 13619 Mukilteo Speedway Lynnwood, WA 98087

| Suite# | Tenant                         | SF     |
|--------|--------------------------------|--------|
| 02     | Wells Fargo Bank - ATM         | 0      |
| B1     | T'Zen Nail Spa Lounge          | 2,425  |
| B3     | College Hunks                  | 1,278  |
| B4     | Mukilteo Chiropractic Clinic   | 1,386  |
| B5     | Mustache Milktea               | 1,400  |
| B6     | Available                      | 1,495  |
| B7     | Available                      | 1,482  |
| B8     | Dollar Tree                    | 14,449 |
| D1     | DaVita                         | 6,950  |
| D3     | Julie Hair                     | 1,080  |
| D4     | Sushi Blue                     | 1,080  |
| D5     | Sixela Beauty                  | 1,080  |
| D6     | Subway                         | 993    |
| D8     | LaborWorks                     | 2,480  |
| D10    | Edward Jones                   | 1,200  |
| D11    | KJH Dental                     | 1,495  |
| PAD    | Granite and Marble Specialties | 6,808  |

AVAILABLE OCCUPIED NAP

JOEL JOHNSON Leasing Contact Phone: 208.771.6068

E-mail: joel.johnson@bridge33capital.com