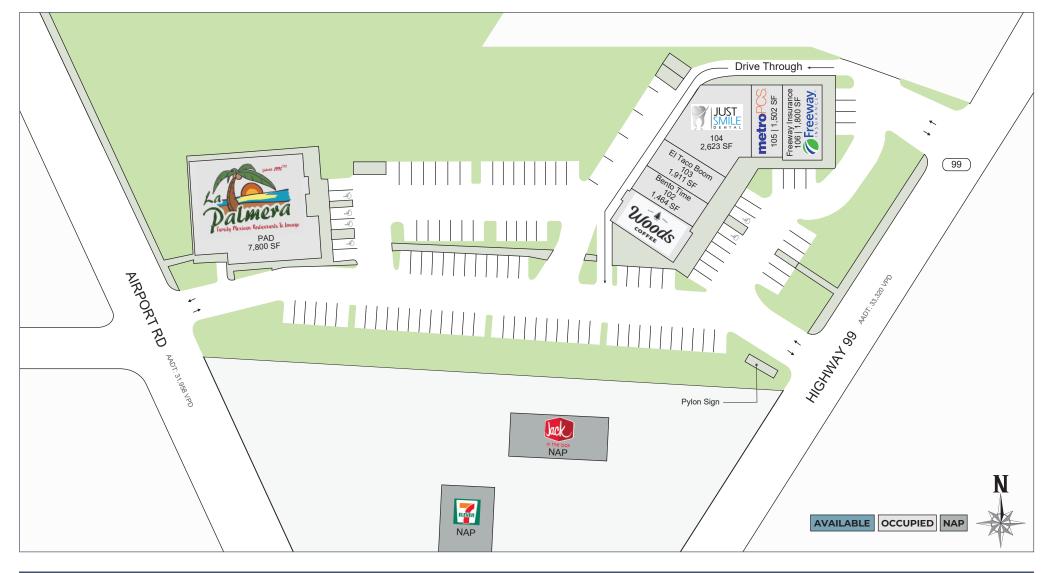

|                                       | Suite# | Tenant            | SF    |
|---------------------------------------|--------|-------------------|-------|
|                                       | 101    | Woods Coffee      | 1,800 |
| EVERGREEN PLAZA                       | 102    | Bento Time        | 1,464 |
|                                       | 103    | El Taco Boom      | 1,911 |
|                                       | 104    | Just Smile Dental | 2,623 |
| 1802 Evergreen Way, Everett, WA 98204 | 105    | Metro PCS         | 1,502 |
|                                       | 106    | Freeway Insurance | 1,800 |
|                                       | PAD    | La Palmera        | 7,800 |

Phone: 208.771.6068 E-mail: joel.johnson@bridge33capital.com

JOEL JOHNSON

Leasing Contact

33

11802 Evergreen Way, Everett, WA 982

Updated November 10, 2023

This site plan shows the approximate location, square footage, and configuration of the shopping center and adjacent areas, and is only illustrative of the size and relationship of the stores and common areas generally, all of which are subject to change. The showing of any names of lenants, parking spaces, square footage, curb-cuts or traffic controls shall not be deemed to be a representation or center, the square footage is accurate, or that any parking spaces, curb-cuts or traffic controls shall not be event. Moreover, any demographics set forth in this fiver are for illustrative purposed only and shall not be deemed a representation by Landlord or ther accuracy. Availability of this property for rent is subject to prior rental or withdrawal of the property from the market at any time withor